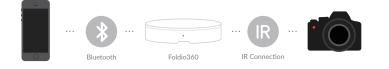

## AUTOMATIC SHOOTING SYSTEM

The Foldio360 uses Bluetooth and IR sensors to connect directly with your smartphone and DSLR camera. Once you click the start button, it will automatically rotate, take photos and combine them to create one final 360° image.