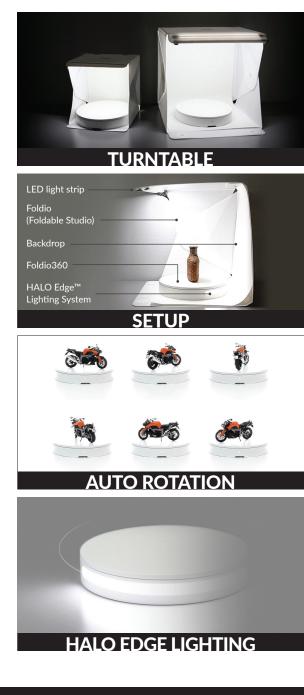

### **SMART TURNTABLE**

Foldio360 is a smart turntable that allows you to create 360° images with ease using a smartphone or DSLR camera.

## HALO EDGE<sup>™</sup> LIGHT SYSTEM

Foldio360 has a unique feature called Halo Edge light system to further enhance the quality of your 360° images. This helps eliminate any boundary line to create high quality 360° images.